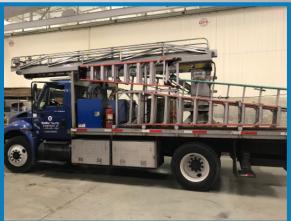

## nternational 300 DT466

**GREAT USED CONDITION** FLATBED TRUCK WITH LADDER.

**PRICE:** \$25,000

Blue, Manual transmission with 16" bed. Includes the Wilke Model 60 highly versatile ladder that expands to 58" height. Located in Sheboygan, WI.