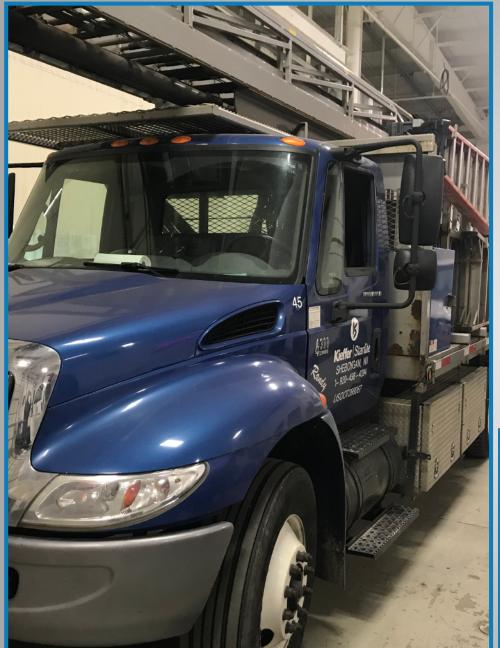

## **FOR SALE**

## nternational 300 DT466

**GREAT USED CONDITION** FLATBED TRUCK WITH LADDER.

**PRICE:** \$25,000

Blue, Manual transmission with 16" bed. Includes the Wilke Model 60 highly versatile ladder that expands to 58" height. Located in Sheboygan, WI.

## **VEHICLE DETAILS**

YEAR: 2007

**MILEAGE:** 183K

MODEL 4300

VIN NUMBER:

1HTMMAAN37H37H367463