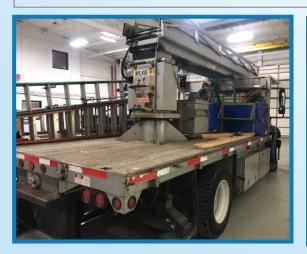

## nternational 300 DT466

**GREAT USED CONDITION** FLATBED TRUCK WITH LADDER.

**PRICE:** \$25,000

Blue, Manual transmission with 16" bed. Includes the Wilke Model 60 highly versatile ladder that expands to 58" height. Located in Sheboygan, WI.